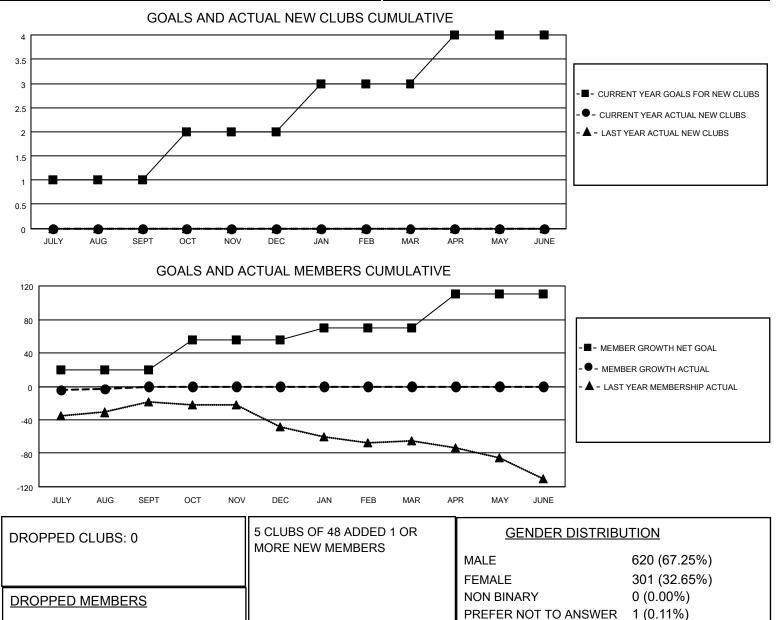

## LOCATION GEORGIA

District 18 O

Results as of: 8/31/2022

| Clubs                 |               |           |               | Members               |                        |                         |                                                    |
|-----------------------|---------------|-----------|---------------|-----------------------|------------------------|-------------------------|----------------------------------------------------|
| RESULTS FOR 2022-2023 |               |           |               | RESULTS FOR 2022-2023 |                        |                         |                                                    |
| QUARTER               | NEW CLUB GOAL | NEW CLUBS | DROPPED CLUBS | QUARTER MEME          | BER GROWTH NET<br>GOAL | MEMBER GROWTH<br>ACTUAL | DROPPED<br>MEMBERS ACTUAL<br>(including transfers) |
| JULY/AUG/SEPT         | 1             | 0         | 0             | JULY/AUG/SEPT         | 20                     | 26                      | 18                                                 |
| OCT/NOV/DEC           | 1             | 0         | 0             | OCT/NOV/DEC           | 35                     | 0                       | 0                                                  |
| JAN/FEB/MAR           | 1             | 0         | 0             | JAN/FEB/MAR           | 15                     | 0                       | 0                                                  |
| APR/MAY/JUNE          | 1             | 0         | 0             | APR/MAY/JUNE          | 40                     | 0                       | 0                                                  |

CLICK HERE FOR CUMULATIVE

MEMBERSHIP DATA

3 0

15

18

124

63

TOTAL FAMILY UNIT MEMBERS